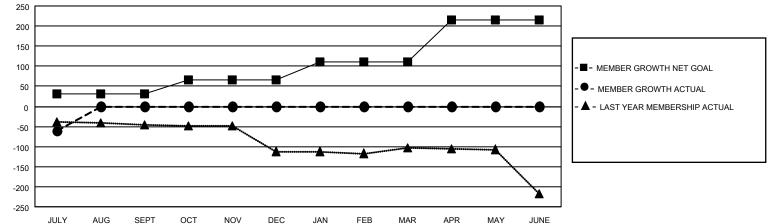

## GAT MONTHLY MEMBERSHIP PROGRESS REPORT

**Multiple District 36** 

Results as of: 7/31/2020

LOCATION: OREGON

| Clubs                 |               |           |               | Members               |                        |                         |                                                    |  |  |
|-----------------------|---------------|-----------|---------------|-----------------------|------------------------|-------------------------|----------------------------------------------------|--|--|
| RESULTS FOR 2020-2021 |               |           |               | RESULTS FOR 2020-2021 |                        |                         |                                                    |  |  |
| QUARTER               | NEW CLUB GOAL | NEW CLUBS | DROPPED CLUBS | QUARTER               | BER GROWTH NET<br>GOAL | MEMBER GROWTH<br>ACTUAL | DROPPED<br>MEMBERS ACTUAL<br>(including transfers) |  |  |
| JULY/AUG/SEPT         | 1             | 0         | 1             | JULY/AUG/SEPT         | 30                     | 38                      | 75                                                 |  |  |
| OCT/NOV/DEC           | 1             | 0         | 0             | OCT/NOV/DEC           | 35                     | 0                       | 0                                                  |  |  |
| JAN/FEB/MAR           | 1             | 0         | 0             | JAN/FEB/MAR           | 45                     | 0                       | 0                                                  |  |  |
| APR/MAY/JUNE          | 1             | 0         | 0             | APR/MAY/JUNE          | 105                    | 0                       | 0                                                  |  |  |