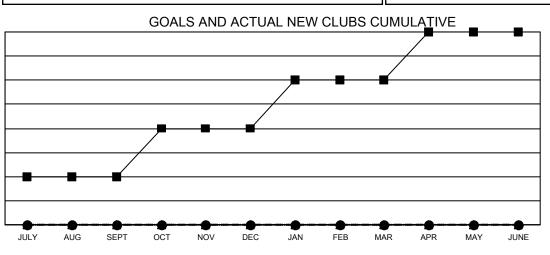

## GAT MONTHLY MEMBERSHIP PROGRESS REPORT

**Multiple District 36** 

Results as of: 7/31/2020

LOCATION: OREGON

| Clubs                 |               |           |               | Members               |                        |                         |                                                    |  |  |
|-----------------------|---------------|-----------|---------------|-----------------------|------------------------|-------------------------|----------------------------------------------------|--|--|
| RESULTS FOR 2020-2021 |               |           |               | RESULTS FOR 2020-2021 |                        |                         |                                                    |  |  |
| QUARTER               | NEW CLUB GOAL | NEW CLUBS | DROPPED CLUBS | QUARTER               | BER GROWTH NET<br>GOAL | MEMBER GROWTH<br>ACTUAL | DROPPED<br>MEMBERS ACTUAL<br>(including transfers) |  |  |
| JULY/AUG/SEPT         | 1             | 0         | 1             | JULY/AUG/SEPT         | 30                     | 38                      | 75                                                 |  |  |
| OCT/NOV/DEC           | 1             | 0         | 0             | OCT/NOV/DEC           | 35                     | 0                       | 0                                                  |  |  |
| JAN/FEB/MAR           | 1             | 0         | 0             | JAN/FEB/MAR           | 45                     | 0                       | 0                                                  |  |  |
| APR/MAY/JUNE          | 1             | 0         | 0             | APR/MAY/JUNE          | 105                    | 0                       | 0                                                  |  |  |